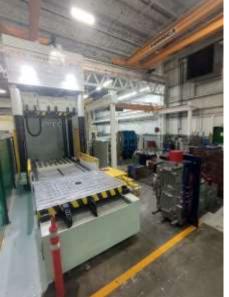

#### MOLD PRODUCTION EQUIPPMENT

| ITEM          | TABLE SIZE/MM  | QTY/SET | REMARK            |
|---------------|----------------|---------|-------------------|
| CNC           | 3100*2000*1000 | 2       | 5axis             |
| CNC           | 3200*2100*1300 | 3       | High speed        |
| CNC           | 3200*2000*1350 | 1       | High speed        |
| CNC           | 2500*2000*1200 | 1       | High speed        |
| CNC           | 2500*1800*1000 | 1       | High speed        |
| CNC           | 2000*1000*900  | 1       | High speed        |
| CNC           | 1800*900*900   | 2       | High speed        |
| CNC           | 1650*800*900   | 1       | High speed        |
| CNC           | 1200*1000*900  | 1       | High speed        |
| EDM           | 1800*1600*1200 | 8       |                   |
| EDM           | 1300*1200*1000 | 2       |                   |
| EDM           | 800*650*600    | 3       |                   |
| Fitting press | 300ton         | 1       |                   |
| Deep drilling |                | 2       |                   |
| Injection     | 80 to 470 Ton  | 6       | For First Samples |
| machines      |                |         | Only              |