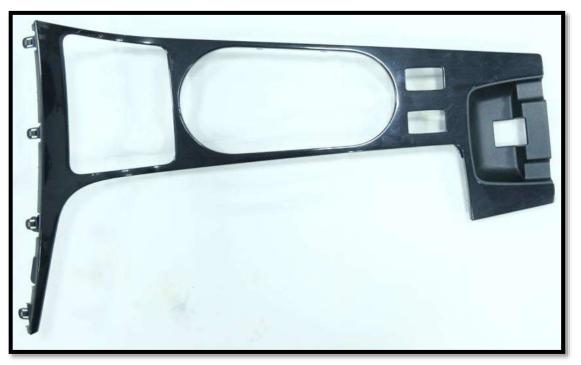

#### **Trunk Cover Inner**

Make time :2014 Mold Weight :14T Injection Machine: 1300T Make time :2016 Mold Weight :10T Injection Machine: 1000T

**INTERIOR PARTS / COCKPIT MODULE** 

**Frame Cover for Central Console** 

#### C:1440=120X12=(40:1.6kT-2.8kT+80M&s)

Frame cover for Entertainment Center and Glove Box

Make time :2015 Mold Weight :8T Injection Machine: 1000T

Make time :2016 Mold Weight :10T Injection Machine: 1300T