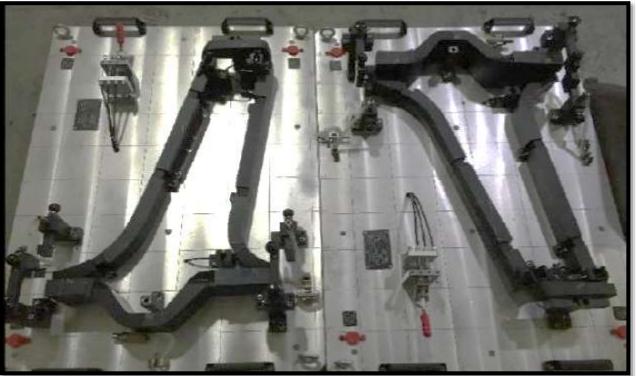

|
| EDM           | 800*650*600    | 3       |                   |
| Fitting press | 300ton         | 1       |                   |
| Deep drilling |                | 2       |                   |
| Injection     | 80 to 470 Ton  | 6       | For First Samples |
| machines      |                |         | Only              |



#### CAD-CAM / CAE



#### SOFTWARE AVAILABLE: SIEMENS NX 12 / CATIA / MOLD FLOW









**MOLDS COMPONENTS SOURCE** 



#### **MOLD COMPONENTS SOURCE**



WE USE THE BEST STEELS, COMPONENTS, ACCESSORIES AND GRAINING APPLICATORS TO BUILD YOUR MOLDS

#### **MEASURING & ISO 9001**



-

#### **DIMENSIONAL TESTING LAB**



СММ

### Height gauges, Calipers, etc.

# LD PLASTIC SOLUTION MEXICO GAUGES / DESIGN AND MANUFACTURING

#### **CHECKING FIXTURES**





# LD PLASTIC SOLUTION MEXICO GAUGES / DESIGN AND MANUFACTURING

#### **MOUNTING & ASSEMBLY FIXTURES**







#### **QUERETARO WORKSHOP**

## **Technical Service & Workshop**

**Toolshop located in Parque Industrial Queretaro** 







Benito Juarez 113 A Parque Industrial Queretaro 76220 Queretaro, Mexico



#### **DEVELOPMENT MANAGEMENT PROCESS**



SHOW ROOM



#### C:1440=120X12=(40:1.6kT-2.8kT+80M&s)

## INTERIOR PARTS / COCKPIT MODULE

**Door Panel** 



#### **Trunk Cover Inner**



Make time :2014 Mold Weight :14T Injection Machine: 1300T Make time :2016 Mold Weight :10T Injection Machine: 1000T

**INTERIOR PARTS / COCKPIT MODULE** 

**Frame Cover for Central Console** 





#### C:1440=120X12=(40:1.6kT-2.8kT+80M&s)

Frame cover for Entertainment Center and Glove Box



Make time