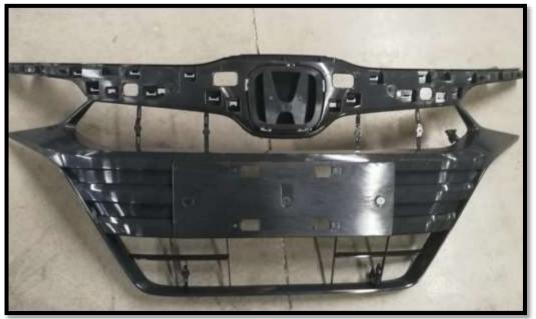

## Framework Grille

**EXTERIORS MODULE** 

Make time :2015 Mold Weight :12T Injection Machine: 1300T Front and Lower Grille

Make time :2016 Mold Weight :10T Injection Machine: 1000T