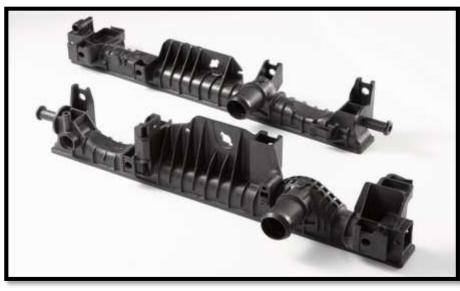

#### THERMAL SYSTEMS MODULE

Water Boxes

Make time :2017 Mold Weight :3.5T Injection Machine: 450T