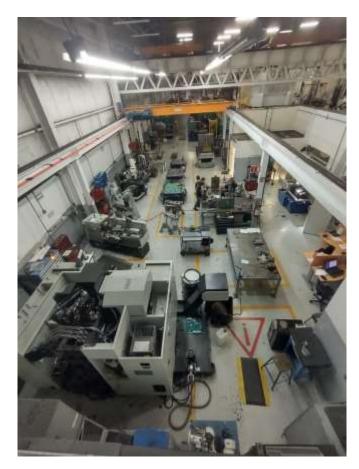

#### MOLD PRODUCTION EQUIPPMENT

| ITEM          | TABLE SIZE/MM  | QTY/SET | REMARK            |
|---------------|----------------|---------|-------------------|
| CNC           | 3100*2000*1000 | 2       | 5axis             |
| CNC           | 3200*2100*1300 | 3       | High speed        |
| CNC           | 3200*2000*1350 | 1       | High speed        |
| CNC           | 2500*2000*1200 | 1       | High speed        |
| CNC           | 2500*1800*1000 | 1       | High speed        |
| CNC           | 2000*1000*900  | 1       | High speed        |
| CNC           | 1800*900*900   | 2       | High speed        |
| CNC           | 1650*800*900   | 1       | High speed        |
| CNC           | 1200*1000*900  | 1       | High speed        |
| EDM           | 1800*1600*1200 | 8       |                   |
| EDM           | 1300*1200*1000 | 2       |                   |
| EDM           | 800*650*600    | 3       |                   |
| Fitting press | 300ton         | 1       |                   |
| Deep drilling |                | 2       |                   |
| Injection     | 80 to 470 Ton  | 6       | For First Samples |
| machines      |                |         | Only              |