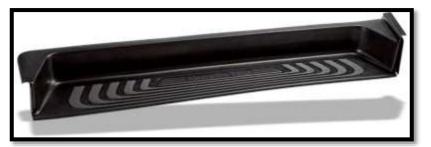

ERIOR PARTS / COCKPIT MODULE** 

**Frame Cover for Central Console** 





#### C:1440=120X12=(40:1.6kT-2.8kT+80M&s)

Frame cover for Entertainment Center and Glove Box



Make time :2015 Mold Weight :8T Injection Machine: 1000T

Make time :2016 Mold Weight :10T Injection Machine: 1300T

#### THERMAL SYSTEMS MODULE

Water Boxes



Make time :2017 Mold Weight :3.5T Injection Machine: 450T

#### SHOW ROOM



#### C:1440=120X12=(40:1.6kT-2.8kT+80M&s)

**HVAC MODULES & DUCTS** 

### Air Outlet





Make time :2014 Mold Weight :3T Injection Machine: 450T Make time :2016 Mold Weight :5T Injection Machine: 600T

#### **EXTERIORS MODULE**

#### SHOW ROOM



#### C:1440=120X12=(40:1.6kT-2.8kT+80M&s)

#### **Bumper**



Make time :2015 Mold Weight :32T Injection Machine: 3000T

#### **Foot Pedal**



Make time :2016 Mold Weight :8T Injection Machine: 1000T

# Decorative Strips





Make time :2015 / 2016 / 2017 Mold Weight :1T - 5T Cavities: 1+1 Injection Machine: 250T – 450T

#### **CHROME PARTS**











www.ldplastic-solution.com



#### **PRECISION PARTS**





Large High Precision





**Small High Precision** 

www.ldplastic-solution.com

# LG-D

## C:1440=120X12=(40:1.6kT-2.8kT+80M&s)

SHOW ROOM

## Framework Grille

**EXTERIORS MODULE** 



Make time :2015 Mold Weight :12T Injection Machine: 1300T Front and Lower Grille



Make time :2016 Mold Weight :10T Injection Machine: 1000T

## **EXTERIORS MODULE**

# LG-D

## C:1440=120X12=(40:1.6kT-2.8kT+80M&s)

SHOW ROOM

## **Front Grille**



Make time :2016 / Mold Weight :10T / Injection Machine: 1000T

## **Front Grille**



M