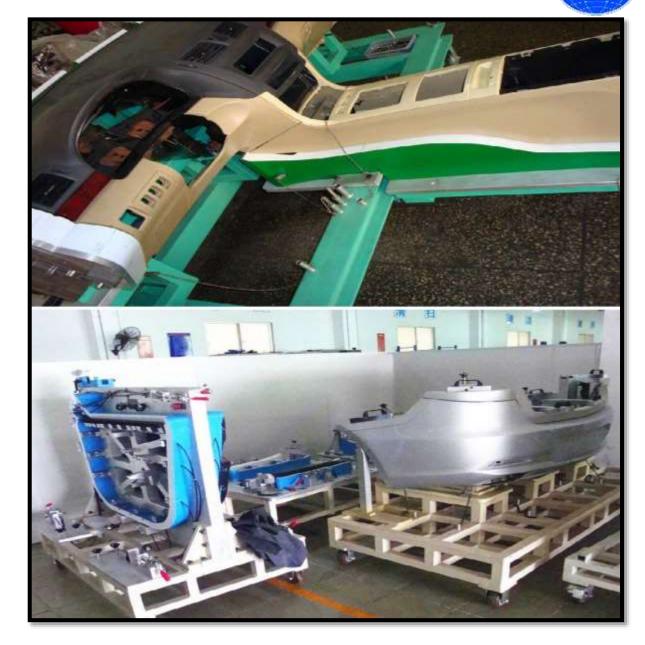

## INTERIOR PARTS / COCKPIT MODULE

**Door Panel** 

#### **EXTERIORS MODULE**

#### **Bumper**

Make time :2015 Mold Weight :32T Injection Machine: 3000T