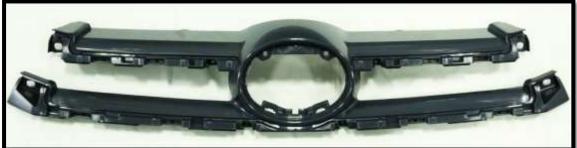

## Framework Grille

**EXTERIORS MODULE** 

Make time :2015 Mold Weight :12T Injection Machine: 1300T Front and Lower Grille

Make time :2016 Mold Weight :10T Injection Machine: 1000T