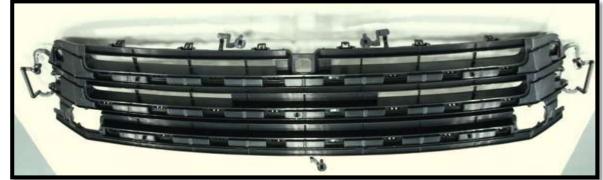

## **Front Grille**

Make time :2016 / Mold Weight :10T / Injection Machine: 1000T