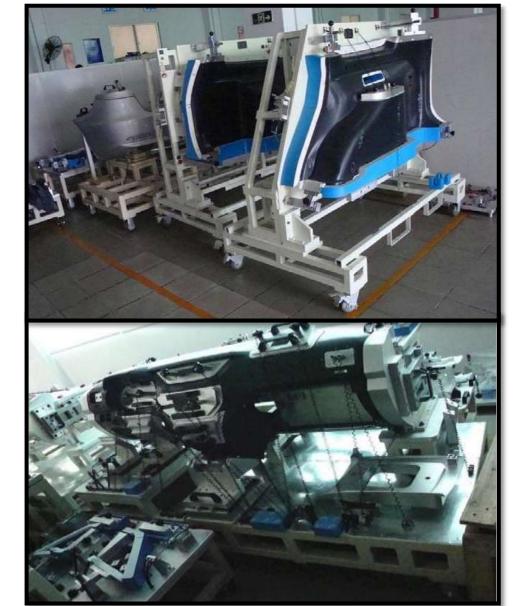

## INTERIOR PARTS / COCKPIT MODULE

**Door Panel** 

#### **Trunk Cover Inner**

Make time :2014 Mold Weight :14T Injection Machine: 1300T Make time :2016 Mold Weight :10T Injection Machine: 1000T

**INTERIOR PARTS / COCKPIT MODULE** 

**Frame Cover for Central Console** 