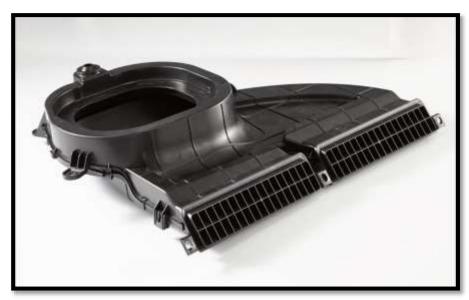

#### C:1440=120X12=(40:1.6kT-2.8kT+80M&s)

**HVAC MODULES & DUCTS** 

### Air Outlet

Make time :2014 Mold Weight :3T Injection Machine: 450T Make time :2016 Mold Weight :5T Injection Machine: 600T