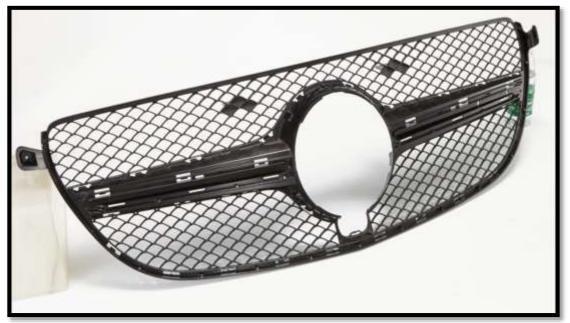

## **Front Grille**

Make time :2016 / Mold Weight :10T / Injection Machine: 1000T