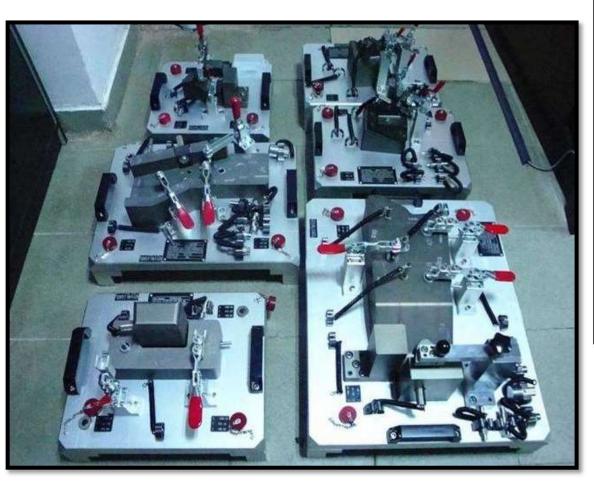

|
| EDM           | 800*650*600    | 3       |                   |
| Fitting press | 300ton         | 1       |                   |
| Deep drilling |                | 2       |                   |
| Injection     | 80 to 470 Ton  | 6       | For First Samples |
| machines      |                |         | Only              |



#### CAD-CAM / CAE



#### SOFTWARE AVAILABLE: SIEMENS NX 12 / CATIA / MOLD FLOW









**MOLDS COMPONENTS SOURCE** 



#### **MOLD COMPONENTS SOURCE**



WE USE THE BEST STEELS, COMPONENTS, ACCESSORIES AND GRAINING APPLICATORS TO BUILD YOUR MOLDS

#### **MEASURING & ISO 9001**



-

#### **DIMENSIONAL TESTING LAB**



СММ

### Height gauges, Calipers, etc.

# LD PLASTIC SOLUTION MEXICO GAUGES / DESIGN AND MANUFACTURING

#### **CHECKING FIXTURES**





# LD PLASTIC SOLUTION MEXICO GAUGES / DESIGN AND MANUFACTURING

#### **MOUNTING & ASSEMBLY FIXTURES**







#### **QUERETARO WORKSHOP**

## **Technical Service & Workshop**

**Toolshop located in Parque Industrial Queretaro** 







Benito Juarez 113 A Parque Industrial Queretaro 76220 Queretaro, Mexico



#### **DEVELOPMENT MANAGEMENT PROCESS**



SHOW ROOM



#### C:1440=120X12=(40:1.6kT-2.8kT+80M&s)

## INTERIOR PARTS / COCKPIT MODULE

**Door Panel** 



#### **Trunk Cover Inner**



Make time :2014 Mold Weight :14T Injection Machine: 1300T Make time :2016 Mold Weight :10T Injection Machine: 1000T

**INTERIOR PARTS / COCKPIT MODULE** 

**Frame Cover for Central Console** 





#### C:1440=120X12=(40:1.6kT-2.8kT+80M&s)

Frame cover for Entertainment Center and Glove Box



Make tim