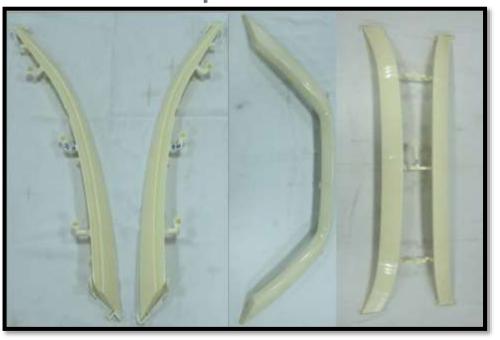

# Decorative Strips

Make time :2015 / 2016 / 2017 Mold Weight :1T - 5T Cavities: 1+1 Injection Machine: 250T – 450T