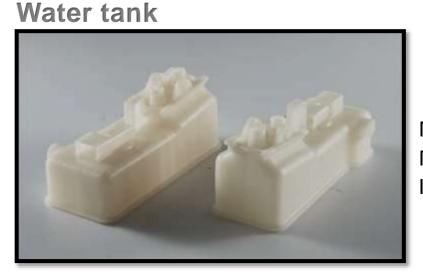

#### THERMAL SYSTEMS MODULE

Water Boxes

Make time :2017 Mold Weight :3.5T Injection Machine: 450T