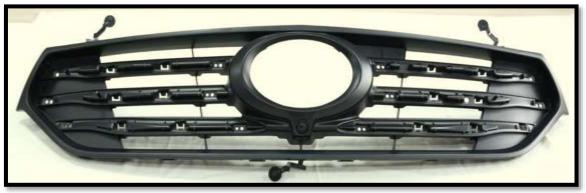

## One Strip Front Grille

Make time :2016 / Mold Weight :8T / Injection Machine: 1000T

## **Two Strip Front Grille**

Make time :2016 / Mold Weight :8T / Injection Machine: 1000T

PROSPECT