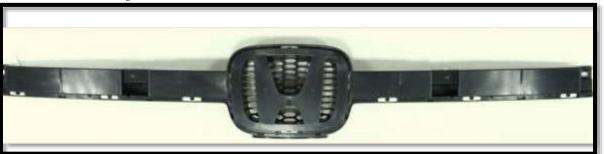

## Framework Grille

**EXTERIORS MODULE** 

Make time :2015 Mold Weight :12T Injection Machine: 1300T Front and Lower Grille

Make time :2016 Mold Weight :10T Injection Machine: 1000T