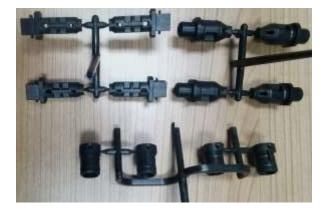

## Framework Grille

**EXTERIORS MODULE** 

Make time :2015 Mold Weight :12T Injection Machine: 1300T Front and Lower Grille

Make time :2016 Mold Weight :10T Injection Machine: 1000T