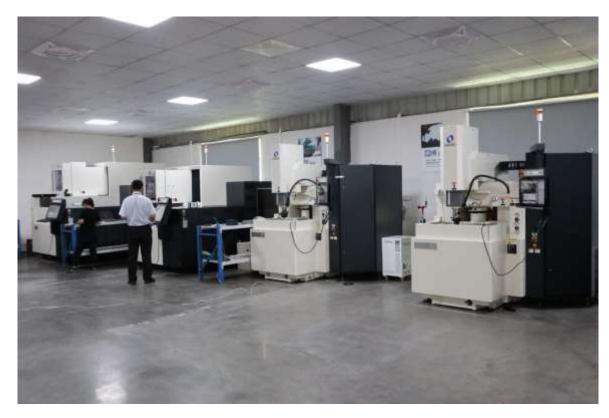

#### MOLD PRODUCTION EQUIPPMENT

| ITEM          | TABLE SIZE/MM  | QTY/SET | REMARK            |
|---------------|----------------|---------|-------------------|
| CNC           | 3100*2000*1000 | 2       | 5axis             |
| CNC           | 3200*2100*1300 | 3       | High speed        |
| CNC           | 3200*2000*1350 | 1       | High speed        |
| CNC           | 2500*2000*1200 | 1       | High speed        |
| CNC           | 2500*1800*1000 | 1       | High speed        |
| CNC           | 2000*1000*900  | 1       | High speed        |
| CNC           | 1800*900*900   | 2       | High speed        |
| CNC           | 1650*800*900   | 1       | High speed        |
| CNC           | 1200*1000*900  | 1       | High speed        |
| EDM           | 1800*1600*1200 | 8       |                   |
| EDM           | 1300*1200*1000 | 2       |                   |
| EDM           | 800*650*600    | 3       |                   |
| Fitting press | 300ton         | 1       |                   |
| Deep drilling |                | 2       |                   |
| Injection     | 80 to 470 Ton  | 6       | For First Samples |
| machines      |                |         | Only              |