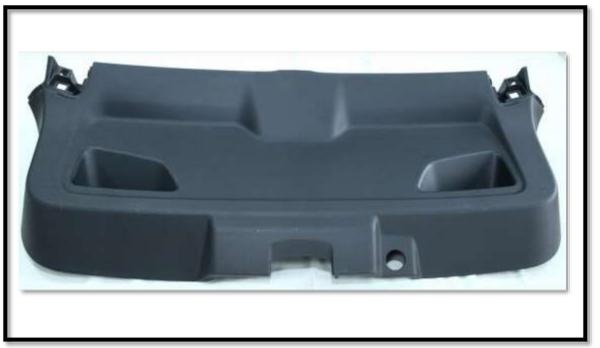

#### **Trunk Cover Inner**

Make time :2014 Mold Weight :14T Injection Machine: 1300T Make time :2016 Mold Weight :10T Injection Machine: 1000T

**INTERIOR PARTS / COCKPIT MODULE** 

**Frame Cover for Central Console** 