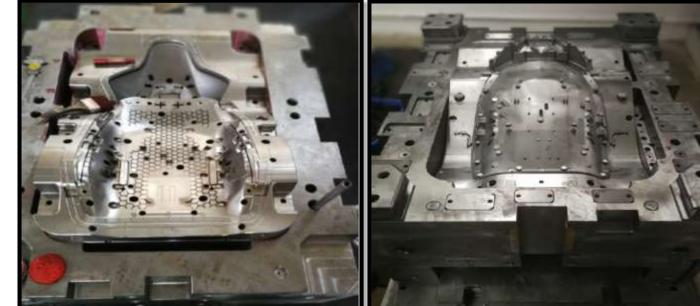

## INTERIOR PARTS / COCKPIT MODULE

**Door Panel** 

#### **Trunk Cover Inner**

Make time :2014 Mold Weight :14T Injection Machine: 1300T Make time :2016 Mold Weight :10T Injection Machine: 1000T

**INTERIOR PARTS / COCKPIT MODULE** 

**Frame Cover for Central Console** 